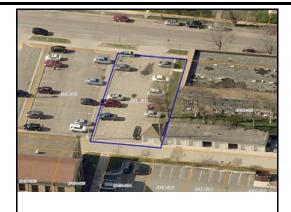

**PIN:** 17-100-1216

| Buyer:<br>Seller:<br>Address: | KEG INVESTMEN<br>B-GROVE LLC | ITS, LLC       |  |
|-------------------------------|------------------------------|----------------|--|
| Sale Price:                   | \$1,900,000                  | Date: 1/2/2024 |  |
| Assessed:                     | \$96,300                     |                |  |