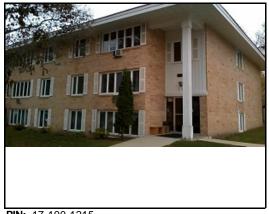

## Steele County Assessor **Public Sales Report with Photos**

**PIN:** 17-100-1215

| Buyer:      | KEG INVESTMENTS, LLC |       |          |
|-------------|----------------------|-------|----------|
| Seller:     | B-GROVE LLC          |       |          |
| Address:    | 233 VINE ST E        |       |          |
| Sale Price: | \$1,886,000          | Date: | 1/1/2024 |
| Assessed:   | \$1,621,400          |       |          |